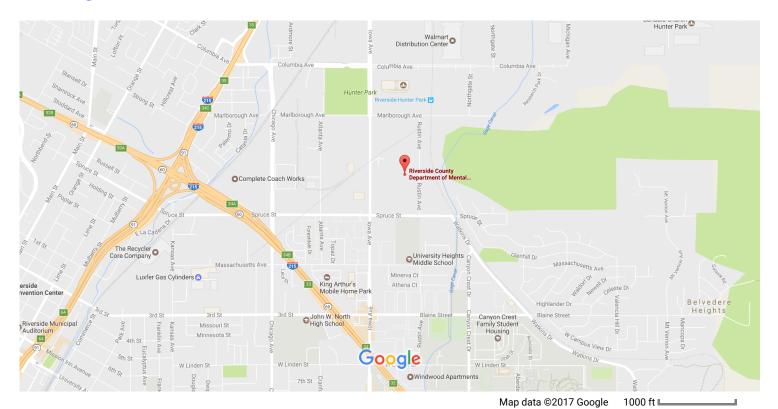

oters



## **ART TINOCO**Assistant Registrar of Voters

# REGISTRAR OF VOTERS COUNTY OF RIVERSIDE

#### TELECONFERENCE CALLING INFORMATION

For any participants who prefer to use teleconferencing, please find below the Participant Passcode and Dial-In Number information for this meeting.

#### Joining a conference:

- 1. You must use a touch-tone phone to participate in an Instant Meeting conference.
- 2. Dial the appropriate access number.

Participants: Enter your numeric participant pass code followed by a # sign.

Dial in numbers: Free phone/Toll Free

|     | Local/Toll Number | Number       |
|-----|-------------------|--------------|
| USA | 1-210-339-1870    | 866-704-1171 |

#### Passcode:

Participant: 9361868

### Google Maps

#### Riverside County Department of Mental Health